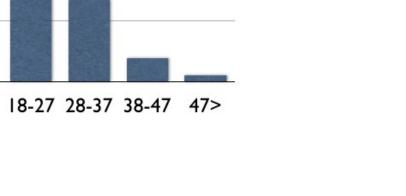

| -he | e f  | uti    |     |   |    |                  |            |   | sj           | US     |     |   |    |         |       |   | ist      |       |     |   |          |              |     |     |      | -             |    |    |          |         |

# **Opera - Devices**





# Indonesia & The World





# Indonesia



### Top 10 Sites Facts

- 1. friendster.com
- 2. google.com
- 3. yahoo.com
- 4. peperonity.com
- 5. wikipedia.org
- 6. gratisindo.com
- 7. ebuddy.com
- 8 mobile9.com
- 9. upoc.com
- 10.ketawa.com

- 1. 2<sup>nd</sup> biggest Opera Mini Market
- 2. 1000 > Opera Indo User Group
- 3. SNS friendster, MocoSpace
- 4. Nokia phones rule, top 7, 400 model
- 5. Enter "low bandwidth mode"







>18

Usage by gender Age Group

60%

# Indonesia

18%

Male

82%

Female







# The Rest





- Facts
- 1.4 billion pages viewed monthly
- 2.60 million data compressed
- 3. 20 million user per month

Pages transcoded by Opera Mini per month



### Tomorrow





### Rich Internet Applications

Cloud Computing



# **Thank You**



### zibin@opera.com

twitter.com/zibin my.opera.com/odin