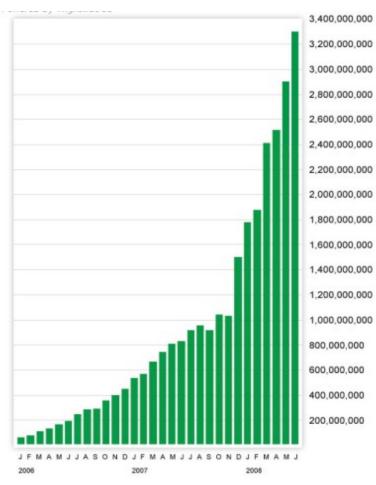

# The Rest

- Facts
- 1.4 billion pages viewed monthly
- 2.60 million data compressed
- 3. 20 million user per month

Pages transcoded by Opera Mini per month